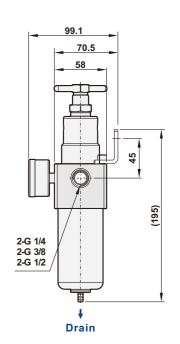

#### USFR-06, 08

Drain

P1-59

<sup>\*</sup>For non-relieving type, the secondary pressure is not allowed to be exhausted when it is higher than setting pressure.

<sup>\*</sup>Remark: Only for USFRB (0.5~12 kgf/cm²).
\*Spring: USFRB = SUS303
USFR = Alloy steel