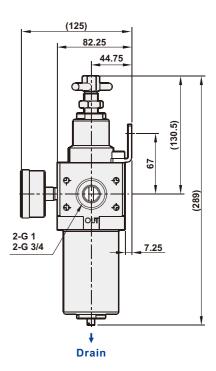

#### USFR-06, 08

Drain

P1-59

<sup>\*</sup>For non-relieving type, the secondary pressure is not allowed to be exhausted when it is higher than setting pressure.

<sup>\*</sup>Remark: Only for USFRB (0.5~12 kgf/cm²).
\*Spring: USFRB = SUS303
USFR = Alloy steel