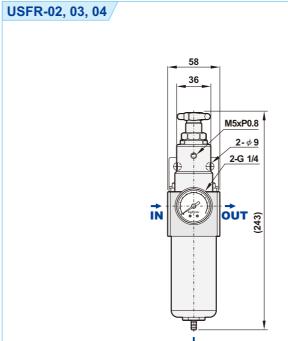

|                                                               | 2000g                                          | 4580g                                                                            |             |             |  |  |  |  |
| Accessories                 | Pressure gauge(0~20kg), Plug, Mounting bracket set            |                                                |                                                                                  |             |             |  |  |  |  |
| Option                      | Pressure gauge (0~10kg), Pressure gauge (0~30kg)              |                                                |                                                                                  |             |             |  |  |  |  |

#### **■** Dimensions





#### USFR-06, 08



Drain



P1-59

<sup>\*</sup>For non-relieving type, the secondary pressure is not allowed to be exhausted when it is higher than setting pressure.

<sup>\*</sup>Remark: Only for USFRB (0.5~12 kgf/cm²).
\*Spring: USFRB = SUS303
USFR = Alloy steel