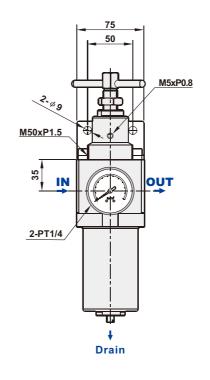

| 2000g                                          | 4580g                                                                            |             |             |  |  |  |  |
| Accessories                 | Pressure gauge(0~20kg), Plug, Mounting bracket set            |                                                |                                                                                  |             |             |  |  |  |  |
| Option                      | Pressure gauge (0~10kg), Pressure gauge (0~30kg)              |                                                |                                                                                  |             |             |  |  |  |  |

#### **■** Dimensions





#### USFR-06, 08



Drain



P1-59

<sup>\*</sup>For non-relieving type, the secondary pressure is not allowed to be exhausted when it is higher than setting pressure.

<sup>\*</sup>Remark: Only for USFRB (0.5~12 kgf/cm²).
\*Spring: USFRB = SUS303
USFR = Alloy steel